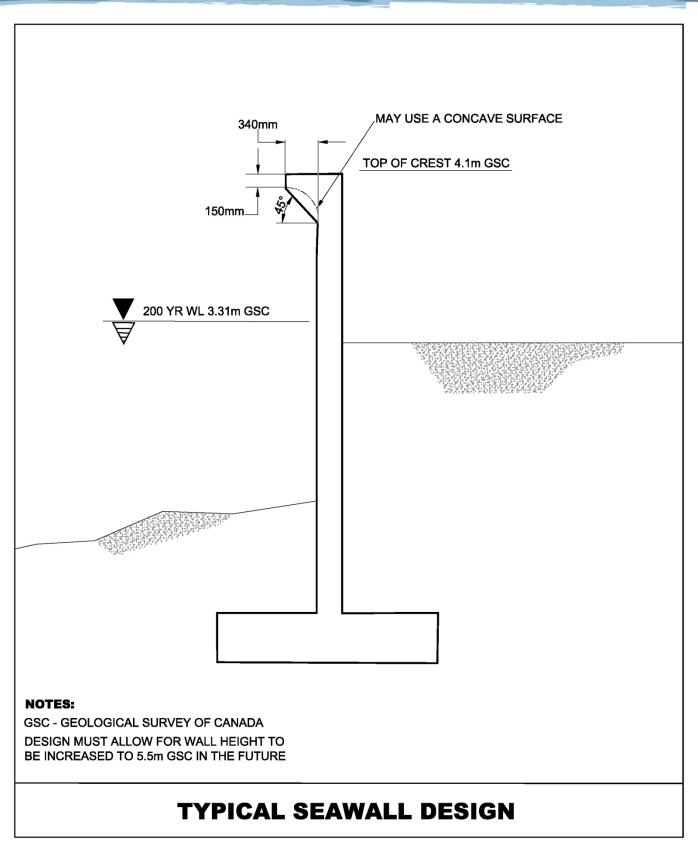

- □ New engineered seawall design to protect properties and buildings from flooding and wave action of the sea; OR for existing seawalls , certification by engineer regarding structural and flood protection integrity.
- ☐ Design or certification confirms the following requirements are met:
  - The crest elevation of the seawall must be 4.1 m GSC;
  - The seawall should be designed such that the crest elevation can be increased by 1.4 m in the future;
  - The seawall should be constructed on private property;
  - The seawall design should include a wave deflector; and
  - The seawall must have adequate erosion protection at the toe.

**Note:** Following design approval, an itemized cost estimate will be required to be submitted for bonding purposes.

A typical seawall design is provided on the last page for reference.

| If any of the above has not been included, please explain below: |  |  |  |   |  |  |  |
|------------------------------------------------------------------|--|--|--|---|--|--|--|
|                                                                  |  |  |  |   |  |  |  |
|                                                                  |  |  |  |   |  |  |  |
|                                                                  |  |  |  |   |  |  |  |
|                                                                  |  |  |  |   |  |  |  |
|                                                                  |  |  |  |   |  |  |  |
|                                                                  |  |  |  |   |  |  |  |
|                                                                  |  |  |  | - |  |  |  |